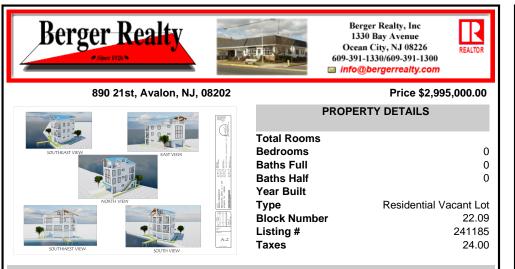

## COMMENTS

BAYFRONT OPPORTUNITY. VIEWS SUNSETS and the H2O LIFESTYLE AWAIT ! This residential bayfront lot is located at the end of 21st St. with panoramic and unobstructed views of Graven's Thorofare/ICW has been approved by the State of NJ and the Borough of Avalon Planning Board (on July 11, 2023) to build a new 3 story home, retaining wall and waterward features (piers, ramps, ...

#### COMMENTS

Taxes

BAYFRONT OPPORTUNITY. VIEWS SUNSETS and the H2O LIFESTYLE AWAIT ! This residential bayfront lot is located at the end of 21st St. with panoramic and unobstructed views of Graven's Thorofare/ICW has been approved by the State of NJ and the Borough of Avalon Planning Board (on July 11, 2023) to build a new 3 story home, retaining wall and waterward features (piers, ramps, ...