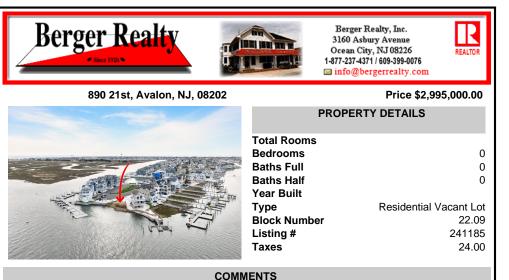

COMMENTS

BAYFRONT OPPORTUNITY. VIEWS SUNSETS and the H2O LIFESTYLE AWAIT ! This residential bayfront lot is located at the end of 21st St. with panoramic and unobstructed views of Graven's Thorofare/ICW has been approved by the State of NJ and the Borough of Avalon Planning Board (on July 11, 2023) to build a new 3 story home, retaining wall and waterward features (piers, ramps, ...

# COMMENTS

BAYFRONT OPPORTUNITY. VIEWS SUNSETS and the H2O LIFESTYLE AWAIT ! This residential bayfront lot is located at the end of 21st St. with panoramic and unobstructed views of Graven's Thorofare/ICW has been approved by the State of NJ and the Borough of Avalon Planning Board (on July 11, 2023) to build a new 3 story home, retaining wall and waterward features (piers, ramps, ...