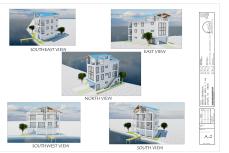

### **COMMENTS**

**Taxes** 

BAYFRONT OPPORTUNITY. VIEWS SUNSETS and the H2O LIFESTYLE AWAIT! This residential bayfront lot is located at the end of 21st St. with panoramic and unobstructed views of Graven's Thorofare/ICW has been approved by the State of NJ and the Borough of Avalon Planning Board (on July 11, 2023) to build a new 3 story home, retaining wall and waterward features (piers, ramps, ...

### COMMENTS

BAYFRONT OPPORTUNITY. VIEWS SUNSETS and the H2O LIFESTYLE AWAIT! This residential bayfront lot is located at the end of 21st St. with panoramic and unobstructed views of Graven's Thorofare/ICW has been approved by the State of NJ and the Borough of Avalon Planning Board (on July 11, 2023) to build a new 3 story home, retaining wall and waterward features (piers, ramps, ...