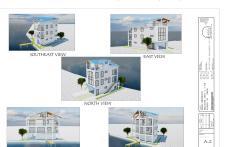

### **COMMENTS**

**Taxes** 

BAYFRONT OPPORTUNITY. VIEWS SUNSETS and the H2O LIFESTYLE AWAIT! This residential bayfront lot is located at the end of 21st St. with panoramic and unobstructed views of Graven's Thorofare/ICW has been approved by the State of NJ and the Borough of Avalon Planning Board (on July 11, 2023) to build a new 3 story home, retaining wall and waterward features (piers, ramps, ...

### COMMENTS

BAYFRONT OPPORTUNITY. VIEWS SUNSETS and the H2O LIFESTYLE AWAIT! This residential bayfront lot is located at the end of 21st St. with panoramic and unobstructed views of Graven's Thorofare/ICW has been approved by the State of NJ and the Borough of Avalon Planning Board (on July 11, 2023) to build a new 3 story home, retaining wall and waterward features (piers, ramps, ...