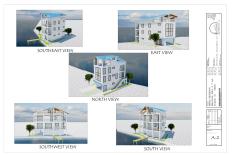

### **COMMENTS**

Listing #

**Taxes** 

BAYFRONT OPPORTUNITY. VIEWS SUNSETS and the H2O LIFESTYLE AWAIT! This residential bayfront lot is located at the end of 21st St. with panoramic and unobstructed views of Graven's Thorofare/ICW has been approved by the State of NJ and the Borough of Avalon Planning Board (on July 11, 2023) to build a new 3 story home, retaining wall and waterward features (piers, ramps, ...

### COMMENTS

BAYFRONT OPPORTUNITY. VIEWS SUNSETS and the H2O LIFESTYLE AWAIT! This residential bayfront lot is located at the end of 21st St. with panoramic and unobstructed views of Graven's Thorofare/ICW has been approved by the State of NJ and the Borough of Avalon Planning Board (on July 11, 2023) to build a new 3 story home, retaining wall and waterward features (piers, ramps, ...