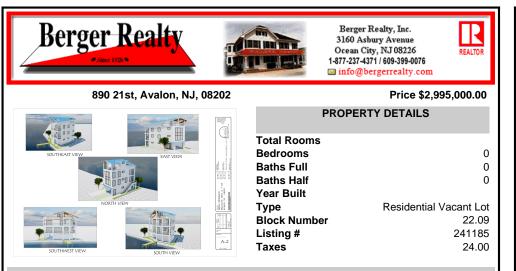

# COMMENTS

BAYFRONT OPPORTUNITY. VIEWS SUNSETS and the H2O LIFESTYLE AWAIT ! This residential bayfront lot is located at the end of 21st St. with panoramic and unobstructed views of Graven's Thorofare/ICW has been approved by the State of NJ and the Borough of Avalon Planning Board (on July 11, 2023) to build a new 3 story home, retaining wall and waterward features (piers, ramps, ...