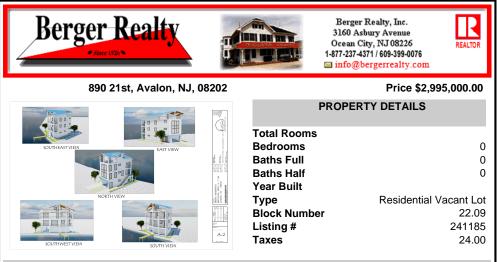

## COMMENTS

BAYFRONT OPPORTUNITY. VIEWS SUNSETS and the H2O LIFESTYLE AWAIT ! This residential bayfront lot is located at the end of 21st St. with panoramic and unobstructed views of Graven's Thorofare/ICW has been approved by the State of NJ and the Borough of Avalon Planning Board (on July 11, 2023) to build a new 3 story home, retaining wall and waterward features (piers, ramps, ...