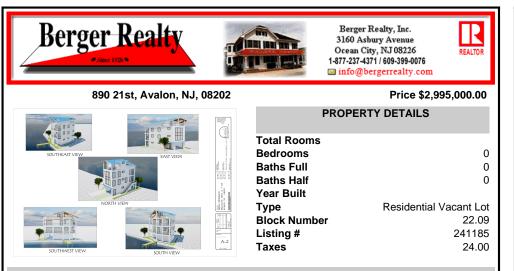

# COMMENTS

BAYFRONT OPPORTUNITY. VIEWS SUNSETS and the H2O LIFESTYLE AWAIT ! This residential bayfront lot is located at the end of 21st St. with panoramic and unobstructed views of Graven's Thorofare/ICW has been approved by the State of NJ and the Borough of Avalon Planning Board (on July 11, 2023) to build a new 3 story home, retaining wall and waterward features (piers, ramps, ...

## COMMENTS

BAYFRONT OPPORTUNITY. VIEWS SUNSETS and the H2O LIFESTYLE AWAIT ! This residential bayfront lot is located at the end of 21st St. with panoramic and unobstructed views of Graven's Thorofare/ICW has been approved by the State of NJ and the Borough of Avalon Planning Board (on July 11, 2023) to build a new 3 story home, retaining wall and waterward features (piers, ramps, ...