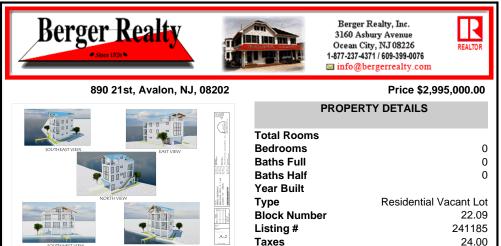

# COMMENTS

BAYFRONT OPPORTUNITY. VIEWS SUNSETS and the H2O LIFESTYLE AWAIT ! This residential bayfront lot is located at the end of 21st St. with panoramic and unobstructed views of Graven's Thorofare/ICW has been approved by the State of NJ and the Borough of Avalon Planning Board (on July 11, 2023) to build a new 3 story home, retaining wall and waterward features (piers, ramps, ...

## COMMENTS

BAYFRONT OPPORTUNITY. VIEWS SUNSETS and the H2O LIFESTYLE AWAIT ! This residential bayfront lot is located at the end of 21st St. with panoramic and unobstructed views of Graven's Thorofare/ICW has been approved by the State of NJ and the Borough of Avalon Planning Board (on July 11, 2023) to build a new 3 story home, retaining wall and waterward features (piers, ramps, ...