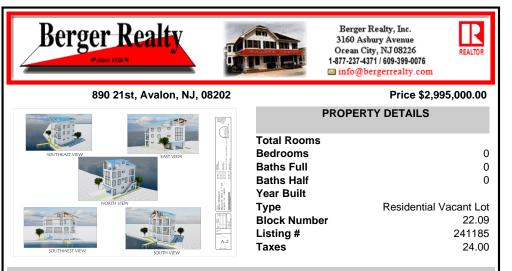

## COMMENTS

BAYFRONT OPPORTUNITY. VIEWS SUNSETS and the H2O LIFESTYLE AWAIT ! This residential bayfront lot is located at the end of 21st St. with panoramic and unobstructed views of Graven's Thorofare/ICW has been approved by the State of NJ and the Borough of Avalon Planning Board (on July 11, 2023) to build a new 3 story home, retaining wall and waterward features (piers, ramps, ...