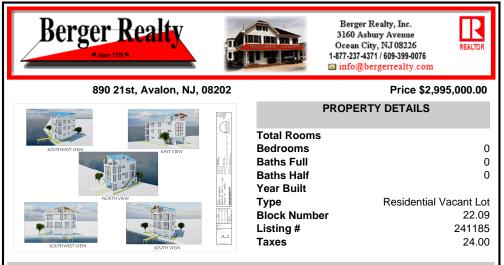

### COMMENTS

BAYFRONT OPPORTUNITY. VIEWS SUNSETS and the H2O LIFESTYLE AWAIT ! This residential bayfront lot is located at the end of 21st St. with panoramic and unobstructed views of Graven's Thorofare/ICW has been approved by the State of NJ and the Borough of Avalon Planning Board (on July 11, 2023) to build a new 3 story home, retaining wall and waterward features (piers, ramps, ...