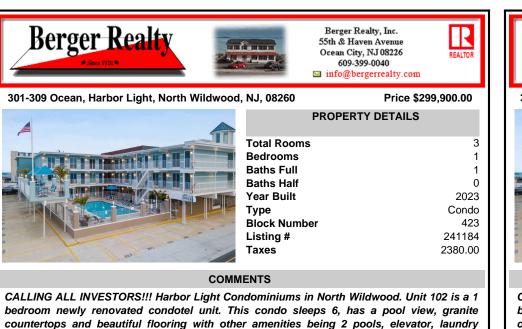

facility, sundecks, 1 assigned parking spot and is steps away from the most popular Inlet Beach & Seawall. Harbor L ...

| PROPERTY FEATURES                   |                                                            |                                                     |                                                                                      |
|-------------------------------------|------------------------------------------------------------|-----------------------------------------------------|--------------------------------------------------------------------------------------|
| UnitFeatures<br>Tile Floors         | ParkingGarage<br>Parking Pad<br>1 Car<br>Concrete Driveway | OtherRooms<br>Living Room<br>Kitchen<br>Dining Area | AppliancesIncluded<br>Range<br>Microwave Oven<br>Refrigerator<br>Smoke/Fire Detector |
| AlsoIncluded<br>Blinds<br>Furniture | Heating<br>Electric<br>Forced Air                          | Cooling<br>Central Air                              | HotWater<br>Gas                                                                      |
| Water<br>City                       | Sewer<br>City                                              |                                                     |                                                                                      |