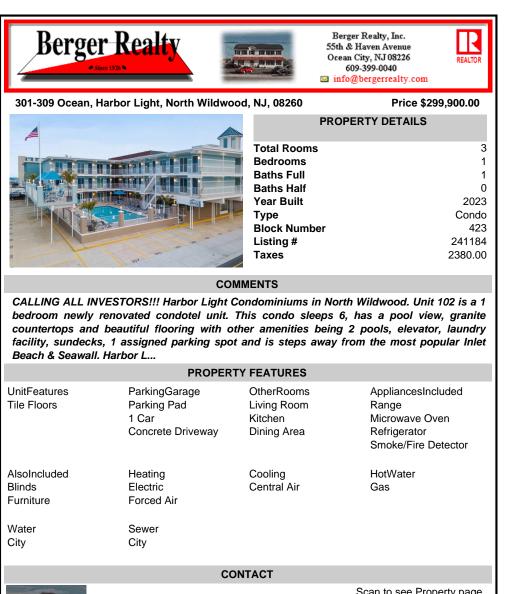

facility, sundecks, 1 assigned parking spot and is steps away from the most popular Inlet Beach & Seawall. Harbor L ...

| PROPERTY FEATURES                   |                                                            |                                                     |                                                                                      |
|-------------------------------------|------------------------------------------------------------|-----------------------------------------------------|--------------------------------------------------------------------------------------|
| UnitFeatures<br>Tile Floors         | ParkingGarage<br>Parking Pad<br>1 Car<br>Concrete Driveway | OtherRooms<br>Living Room<br>Kitchen<br>Dining Area | AppliancesIncluded<br>Range<br>Microwave Oven<br>Refrigerator<br>Smoke/Fire Detector |
| AlsoIncluded<br>Blinds<br>Furniture | Heating<br>Electric<br>Forced Air                          | Cooling<br>Central Air                              | HotWater<br>Gas                                                                      |
| Water<br>City                       | Sewer<br>City                                              |                                                     |                                                                                      |