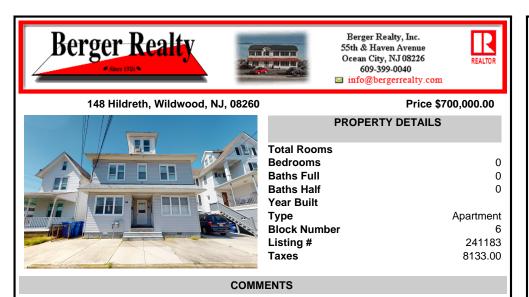

Investment opportunity in the heart of Wildwood! This 5 plex has been updated with new plumbing, electric, tankless water heaters, new flooring, and water filtration system. Each unit is 2 beds, 1 bath with a kitchen and living room. Current owners have rented to J1 students and summer employees. Perfect location for Summertime employees. Don\'t miss out call today!...