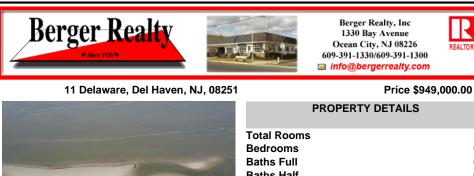

# COMMENTS

FRONTS THE DELAWARE BAY Opportunities for a direct bay front lot on the Delaware Bay are far and few between. You will not find a better Sunset view in all of New Jersey than what is afforded from this lot. Owners are in the process of obtaining the necessary CAFRA and other state permits necessary to build and are willing to make the sale subject to same ....