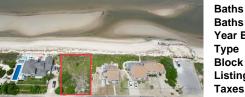

# COMMENTS

FRONTS THE DELAWARE BAY Opportunities for a direct bay front lot on the Delaware Bay are far and few between. You will not find a better Sunset view in all of New Jersey than what is afforded from this lot. Owners are in the process of obtaining the necessary CAFRA and other state permits necessary to build and are willing to make the sale subject to same ....