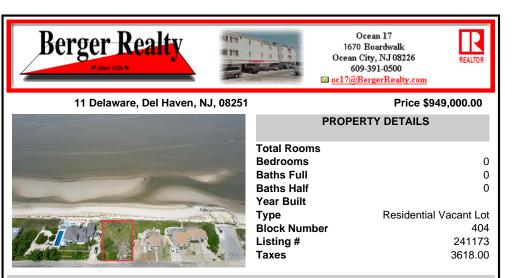

### 11 Delaware, Del Haven, NJ, 08251

#### Price \$949,000.00

|                                                                                                                  | PROPERTY DETAILS |                        |
|------------------------------------------------------------------------------------------------------------------|------------------|------------------------|
| and the second | Total Rooms      |                        |
|                                                                                                                  | Bedrooms         | 0                      |
|                                                                                                                  | Baths Full       | 0                      |
|                                                                                                                  | Baths Half       | 0                      |
|                                                                                                                  | Year Built       |                        |
| 1 A grant and a  | Туре             | Residential Vacant Lot |
|                                                                                                                  | Block Number     | 404                    |
|                                                                                                                  | Listing #        | 241173                 |
|                                                                                                                  | Taxes            | 3618.00                |
|                                                                                                                  |                  |                        |