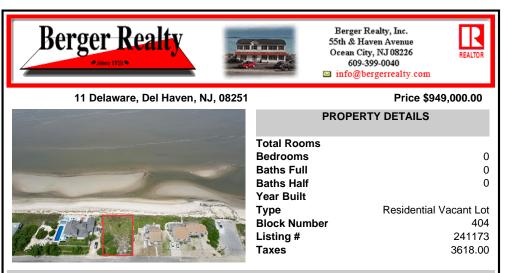

### 11 Delaware, Del Haven, NJ, 08251

#### Price \$949,000.00

| PROPERTY DETAILS                                                                                                |                                                                   |
|-----------------------------------------------------------------------------------------------------------------|-------------------------------------------------------------------|
| Total Rooms<br>Bedrooms<br>Baths Full<br>Baths Half<br>Year Built<br>Type<br>Block Number<br>Listing #<br>Taxes | 0<br>0<br>0<br>Residential Vacant Lot<br>404<br>241173<br>3618.00 |

# COMMENTS

FRONTS THE DELAWARE BAY Opportunities for a direct bay front lot on the Delaware Bay are far and few between. You will not find a better Sunset view in all of New Jersey than what is afforded from this lot. Owners are in the process of obtaining the necessary CAFRA and other state permits necessary to build and are willing to make the sale subject to same....