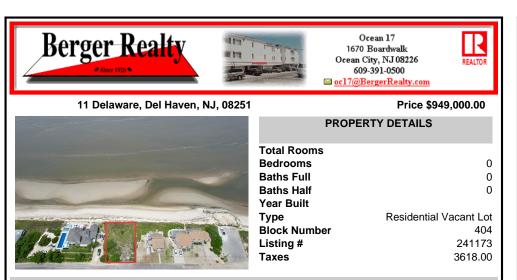

### 11 Delaware, Del Haven, NJ, 08251

#### Price \$949,000.00

| PROPERTY DETAILS                                                                                                |                                                                   |
|-----------------------------------------------------------------------------------------------------------------|-------------------------------------------------------------------|
| Total Rooms<br>Bedrooms<br>Baths Full<br>Baths Half<br>Year Built<br>Type<br>Block Number<br>Listing #<br>Taxes | 0<br>0<br>0<br>Residential Vacant Lot<br>404<br>241173<br>3618.00 |
|                                                                                                                 |                                                                   |