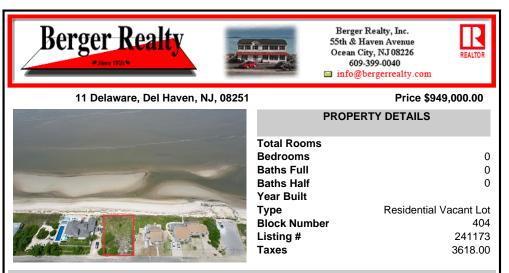

### 11 Delaware, Del Haven, NJ, 08251

#### Price \$949,000.00

| PROPERTY DETAILS                                                      |                                                    |
|-----------------------------------------------------------------------|----------------------------------------------------|
| <br>Total Rooms<br>Bedrooms<br>Baths Full<br>Baths Half<br>Year Built | 0<br>0<br>0                                        |
| Type<br>Block Number<br>Listing #<br>Taxes                            | Residential Vacant Lot<br>404<br>241173<br>3618.00 |