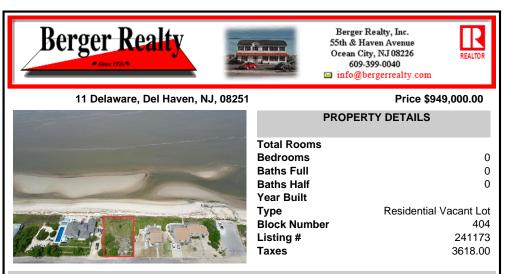

### 11 Delaware, Del Haven, NJ, 08251

#### Price \$949,000.00

|                                                                                                                |                  | . ,                    |
|----------------------------------------------------------------------------------------------------------------|------------------|------------------------|
|                                                                                                                | PROPERTY DETAILS |                        |
|                                                                                                                | Total Rooms      |                        |
|                                                                                                                | Bedrooms         | 0                      |
|                                                                                                                | Baths Full       | 0                      |
|                                                                                                                | Baths Half       | 0                      |
|                                                                                                                | Year Built       |                        |
| 1 A second s | Туре             | Residential Vacant Lot |
|                                                                                                                | Block Number     | 404                    |
|                                                                                                                | Listing #        | 241173                 |
|                                                                                                                | Taxes            | 3618.00                |
|                                                                                                                |                  |                        |