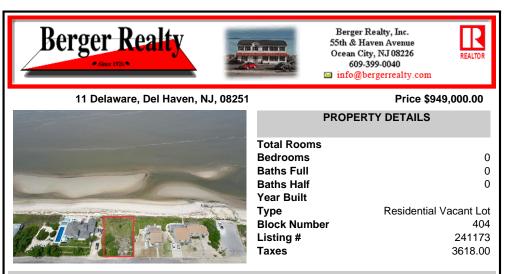

## 11 Delaware, Del Haven, NJ, 08251

Price \$949,000.00

|                                                                                                                 | PROPERTY DETAILS |                        |
|-----------------------------------------------------------------------------------------------------------------|------------------|------------------------|
|                                                                                                                 | Total Rooms      | 0                      |
|                                                                                                                 | Bedrooms         | 0                      |
|                                                                                                                 | Baths Full       | 0                      |
|                                                                                                                 | Baths Half       | 0                      |
|                                                                                                                 | Year Built       |                        |
| A - A manual and a second s | Туре             | Residential Vacant Lot |
|                                                                                                                 | Block Number     | 404                    |
|                                                                                                                 | Listing #        | 241173                 |
|                                                                                                                 | Taxes            | 3618.00                |