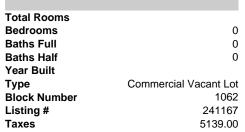

### Price \$875,000.00

| PROPERTY DETAILS                                         |                                                    |
|----------------------------------------------------------|----------------------------------------------------|
| Total Rooms<br>Bedrooms<br>Baths Full<br>Baths Half      | 0<br>0<br>0                                        |
| Year Built<br>Type<br>Block Number<br>Listing #<br>Taxes | Commercial Vacant Lot<br>1062<br>241167<br>5139.00 |