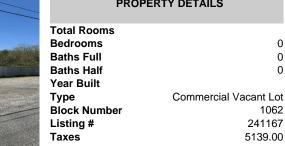

#### Price \$875,000.00

| PROPERTY DETAILS                                                  |             |
|-------------------------------------------------------------------|-------------|
| Total Rooms<br>Bedrooms<br>Baths Full<br>Baths Half<br>Year Built | 0<br>0<br>0 |
| TypeCommercial VacantBlock Number10Listing #241Taxes5139          | 062<br>167  |