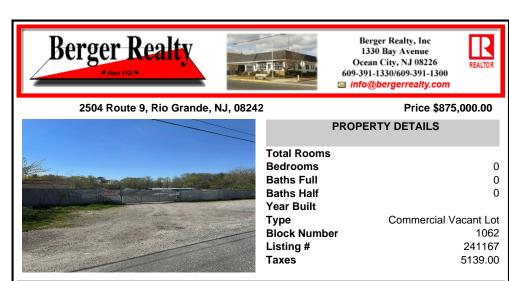

### 2504 Route 9, Rio Grande, NJ, 08242

### Price \$875,000.00

| PROPERTY DETAILS                                                  |             |
|-------------------------------------------------------------------|-------------|
| Total Rooms<br>Bedrooms<br>Baths Full<br>Baths Half<br>Year Built | 0<br>0<br>0 |
| Type Commercial Vacant                                            | 062<br>167  |