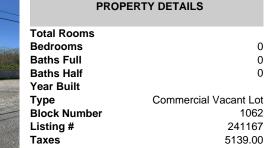

#### Price \$875,000.00

| PROPERTY DETAILS                                                  |                                                    |
|-------------------------------------------------------------------|----------------------------------------------------|
| Total Rooms<br>Bedrooms<br>Baths Full<br>Baths Half<br>Year Built | 0<br>0<br>0                                        |
| Type<br>Block Number<br>Listing #<br>Taxes                        | Commercial Vacant Lot<br>1062<br>241167<br>5139.00 |