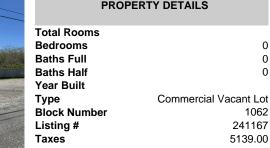

#### Price \$875,000.00

| PROPERTY DETAILS                                                  |                                                    |
|-------------------------------------------------------------------|----------------------------------------------------|
| Total Rooms<br>Bedrooms<br>Baths Full<br>Baths Half<br>Year Built | 0<br>0<br>0                                        |
| Type<br>Block Number<br>Listing #<br>Taxes                        | Commercial Vacant Lot<br>1062<br>241167<br>5139.00 |