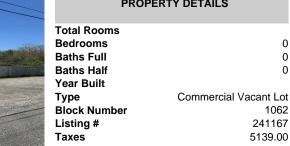

### Price \$875,000.00

| PROPERTY DETAILS                                         |                                                    |
|----------------------------------------------------------|----------------------------------------------------|
| Total Rooms<br>Bedrooms<br>Baths Full<br>Baths Half      | 0<br>0<br>0                                        |
| Year Built<br>Type<br>Block Number<br>Listing #<br>Taxes | Commercial Vacant Lot<br>1062<br>241167<br>5139.00 |