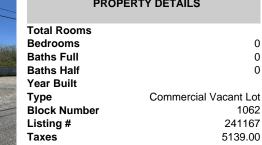

#### Price \$875,000.00

| PROPERTY DETAILS                                    |                                         |
|-----------------------------------------------------|-----------------------------------------|
| Total Rooms<br>Bedrooms<br>Baths Full<br>Baths Half | 0<br>0<br>0                             |
| Year Built<br>Type<br>Block Number<br>Listing #     | Commercial Vacant Lot<br>1062<br>241167 |
| Taxes                                               | 5139.00                                 |