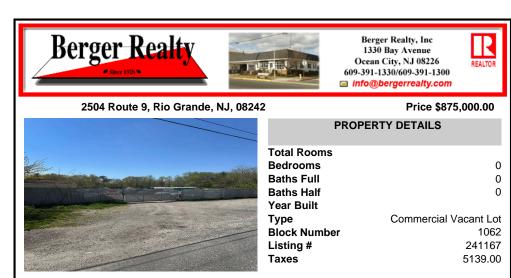

## 2504 Route 9, Rio Grande, NJ, 08242

#### Price \$875,000.00

| PROPERTY DETAILS                                                  |                                                    |
|-------------------------------------------------------------------|----------------------------------------------------|
| Total Rooms<br>Bedrooms<br>Baths Full<br>Baths Half<br>Year Built | 0<br>0<br>0                                        |
| Type<br>Block Number<br>Listing #<br>Taxes                        | Commercial Vacant Lot<br>1062<br>241167<br>5139.00 |