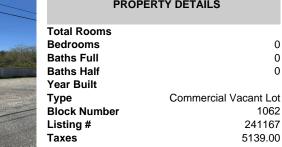

#### Price \$875,000.00

| PROPERTY DETAILS                                                  |                                                    |
|-------------------------------------------------------------------|----------------------------------------------------|
| Total Rooms<br>Bedrooms<br>Baths Full<br>Baths Half<br>Year Built | 0<br>0<br>0                                        |
| Type<br>Block Number<br>Listing #<br>Taxes                        | Commercial Vacant Lot<br>1062<br>241167<br>5139.00 |