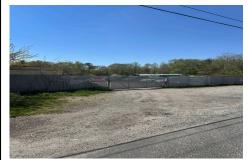

# COMMENTS

This property consists of two lots; Block 1062 Lot 1 and Block 164 lot 1 both zooned TB totaling 4.7 acres plus or minus Water and sewer are available to the lot on Route 9 water is across the highway, and sewer is about 200\text{\text{o}}\text{\text{o}}\text{south of the property. This is a great development property that could be used for many purposes. There is a tenant on the property who has a mont...