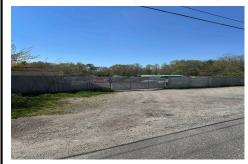

# **COMMENTS**

Listing #

**Taxes** 

This property consists of two lots; Block 1062 Lot 1 and Block 164 lot 1 both zooned TB totaling 4.7 acres plus or minus Water and sewer are available to the lot on Route 9 water is across the highway, and sewer is about 200\text{\text{V}} south of the property. This is a great development property that could be used for many purposes. There is a tenant on the property who has a mont...