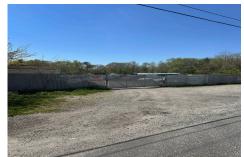

# **COMMENTS**

**Taxes** 

This property consists of two lots; Block 1062 Lot 1 and Block 164 lot 1 both zooned TB totaling 4.7 acres plus or minus Water and sewer are available to the lot on Route 9 water is across the highway, and sewer is about 200\text{\text{V}} south of the property. This is a great development property that could be used for many purposes. There is a tenant on the property who has a mont...

# COMMENTS

This property consists of two lots; Block 1062 Lot 1 and Block 164 lot 1 both zooned TB totaling 4.7 acres plus or minus Water and sewer are available to the lot on Route 9 water is across the highway, and sewer is about 200\text{\text{V}} south of the property. This is a great development property that could be used for many purposes. There is a tenant on the property who has a mont...