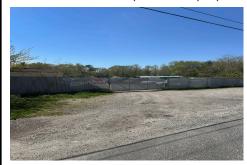

# **COMMENTS**

**Taxes** 

This property consists of two lots; Block 1062 Lot 1 and Block 164 lot 1 both zooned TB totaling 4.7 acres plus or minus Water and sewer are available to the lot on Route 9 water is across the highway, and sewer is about 200\text{\text{V}} south of the property. This is a great development property that could be used for many purposes. There is a tenant on the property who has a mont...

# COMMENTS

This property consists of two lots; Block 1062 Lot 1 and Block 164 lot 1 both zooned TB totaling 4.7 acres plus or minus Water and sewer are available to the lot on Route 9 water is across the highway, and sewer is about 200\text{\text{V}} south of the property. This is a great development property that could be used for many purposes. There is a tenant on the property who has a mont...