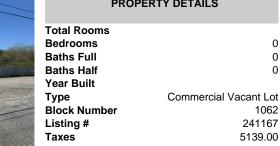

#### Price \$875,000.00

| PROPERTY DETAILS                                                  |                                                    |
|-------------------------------------------------------------------|----------------------------------------------------|
| Total Rooms<br>Bedrooms<br>Baths Full<br>Baths Half<br>Year Built | 0<br>0<br>0                                        |
| Type<br>Block Number<br>Listing #<br>Taxes                        | Commercial Vacant Lot<br>1062<br>241167<br>5139.00 |