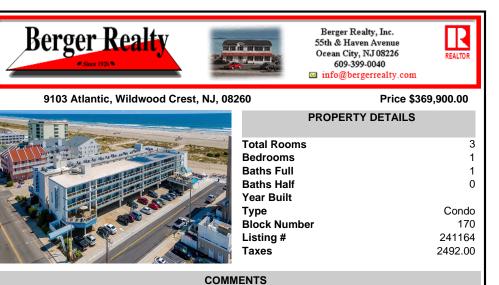

DIRECTLY ON THE BEACH!! YEAR ROUND!! The newly converted CONDOMINIUM is located in the southern end of beautiful Wildwood Crest NJ, where ocean views can be enjoyed from every unit. This building gets plenty of sun from its southern exposure. The units are equipped with central air and heat and can be utilized year-round. This one-bedroom unit comfortably sleeps 6. The ope ...