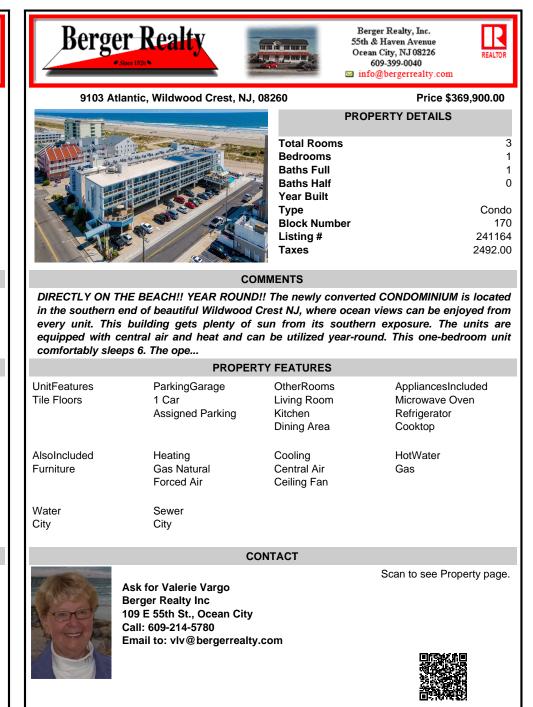

DIRECTLY ON THE BEACH!! YEAR ROUND!! The newly converted CONDOMINIUM is located in the southern end of beautiful Wildwood Crest NJ, where ocean views can be enjoyed from every unit. This building gets plenty of sun from its southern exposure. The units are equipped with central air and heat and can be utilized year-round. This one-bedroom unit comfortably sleeps 6. The ope ...