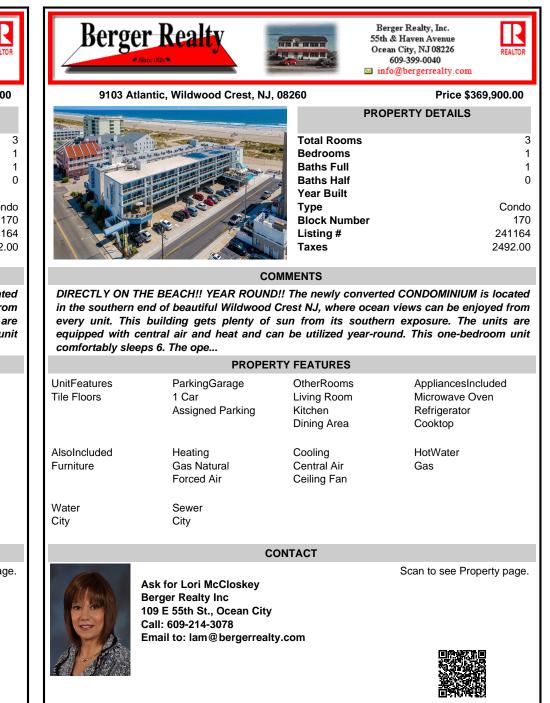

DIRECTLY ON THE BEACH!! YEAR ROUND!! The newly converted CONDOMINIUM is located in the southern end of beautiful Wildwood Crest NJ, where ocean views can be enjoyed from every unit. This building gets plenty of sun from its southern exposure. The units are equipped with central air and heat and can be utilized year-round. This one-bedroom unit comfortably sleeps 6. The ope...

| PROPERTY FEATURES           |                                            |                                                     |                                                                 |
|-----------------------------|--------------------------------------------|-----------------------------------------------------|-----------------------------------------------------------------|
| UnitFeatures<br>Tile Floors | ParkingGarage<br>1 Car<br>Assigned Parking | OtherRooms<br>Living Room<br>Kitchen<br>Dining Area | AppliancesIncluded<br>Microwave Oven<br>Refrigerator<br>Cooktop |
| AlsoIncluded<br>Furniture   | Heating<br>Gas Natural<br>Forced Air       | Cooling<br>Central Air<br>Ceiling Fan               | HotWater<br>Gas                                                 |
| Water<br>City               | Sewer<br>City                              |                                                     |                                                                 |

## CONTACT

Scan to see Property page.

Ask for Lori McCloskey Berger Realty Inc 109 E 55th St., Ocean City Call: 609-214-3078 Email to: Iam@bergerrealty.com