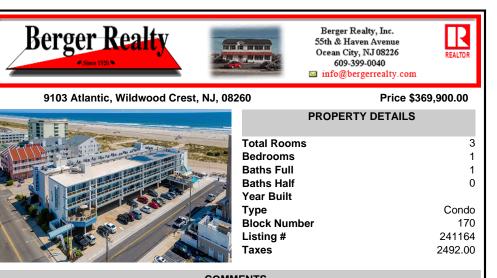

COMMENTS

DIRECTLY ON THE BEACH!! YEAR ROUND!! The newly converted CONDOMINIUM is located in the southern end of beautiful Wildwood Crest NJ, where ocean views can be enjoyed from every unit. This building gets plenty of sun from its southern exposure. The units are equipped with central air and heat and can be utilized year-round. This one-bedroom unit comfortably sleeps 6. The ope...