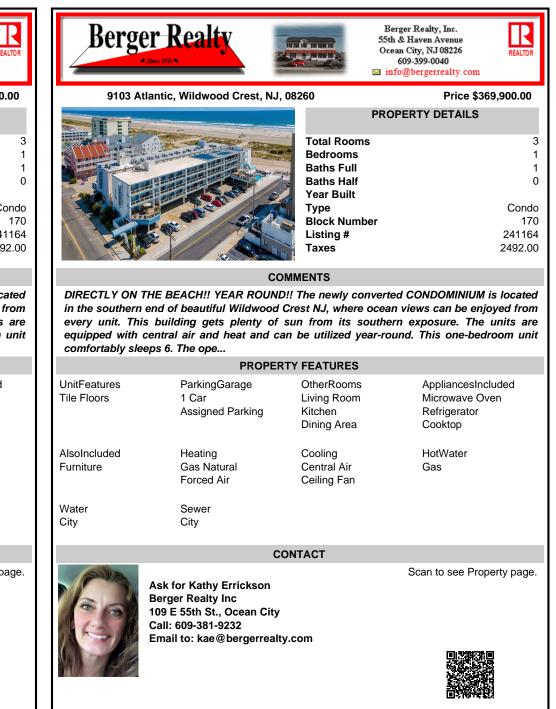

COMMENTS

DIRECTLY ON THE BEACH!! YEAR ROUND!! The newly converted CONDOMINIUM is located in the southern end of beautiful Wildwood Crest NJ, where ocean views can be enjoyed from every unit. This building gets plenty of sun from its southern exposure. The units are equipped with central air and heat and can be utilized year-round. This one-bedroom unit comfortably sleeps 6. The ope...