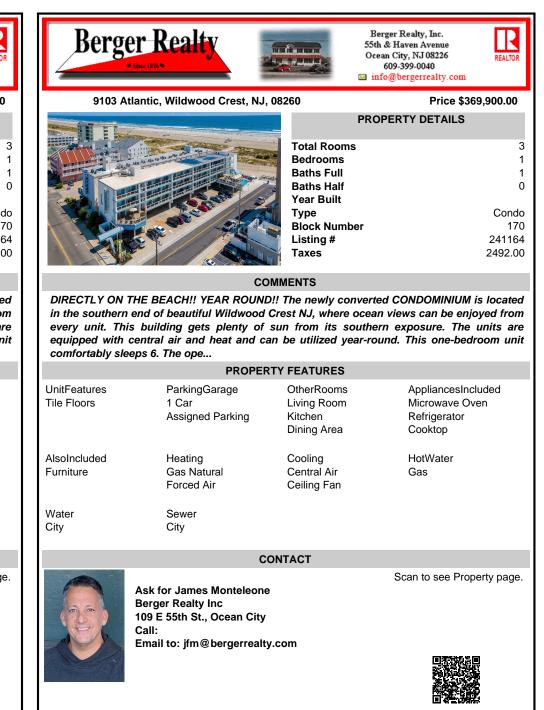

DIRECTLY ON THE BEACH!! YEAR ROUND!! The newly converted CONDOMINIUM is located in the southern end of beautiful Wildwood Crest NJ, where ocean views can be enjoyed from every unit. This building gets plenty of sun from its southern exposure. The units are equipped with central air and heat and can be utilized year-round. This one-bedroom unit comfortably sleeps 6. The ope...

|                             | PROPERTY FEATURES                          |                                                     |                                                                 |  |
|-----------------------------|--------------------------------------------|-----------------------------------------------------|-----------------------------------------------------------------|--|
| UnitFeatures<br>Tile Floors | ParkingGarage<br>1 Car<br>Assigned Parking | OtherRooms<br>Living Room<br>Kitchen<br>Dining Area | AppliancesIncluded<br>Microwave Oven<br>Refrigerator<br>Cooktop |  |
| AlsoIncluded<br>Furniture   | Heating<br>Gas Natural<br>Forced Air       | Cooling<br>Central Air<br>Ceiling Fan               | HotWater<br>Gas                                                 |  |
| Water<br>City               | Sewer<br>City                              |                                                     |                                                                 |  |

## CONTACT

Scan to see Property page.

Ask for James Monteleone Berger Realty Inc 109 E 55th St., Ocean City Call: Email to: jfm@bergerrealty.com