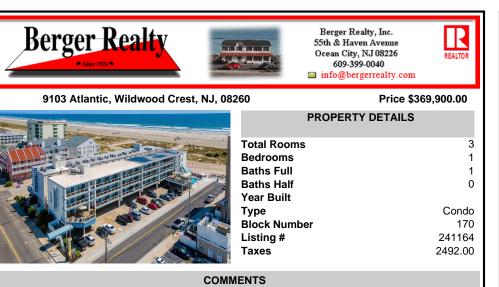

DIRECTLY ON THE BEACH!! YEAR ROUND!! The newly converted CONDOMINIUM is located in the southern end of beautiful Wildwood Crest NJ, where ocean views can be enioved from every unit. This building gets plenty of sun from its southern exposure. The units are equipped with central air and heat and can be utilized year-round. This one-bedroom unit comfortably sleeps 6. The ope ...