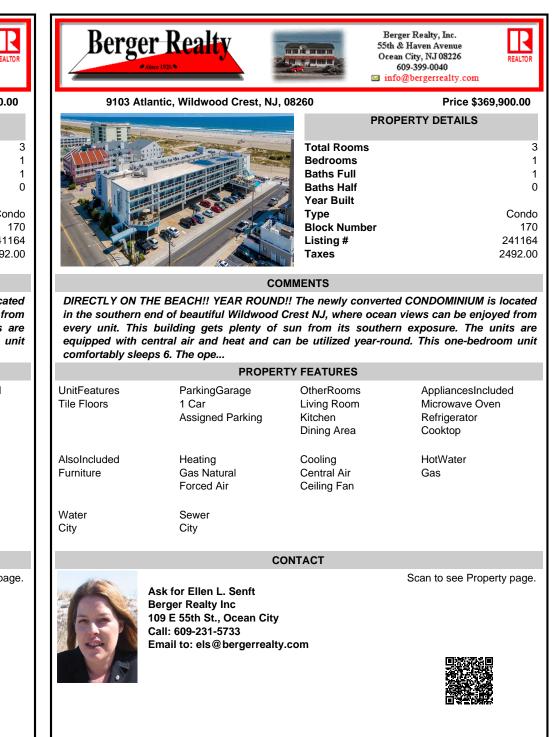

DIRECTLY ON THE BEACH!! YEAR ROUND!! The newly converted CONDOMINIUM is located in the southern end of beautiful Wildwood Crest NJ, where ocean views can be enioved from every unit. This building gets plenty of sun from its southern exposure. The units are equipped with central air and heat and can be utilized year-round. This one-bedroom unit comfortably sleeps 6. The ope ...