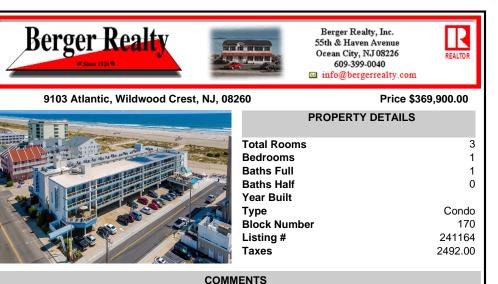

DIRECTLY ON THE BEACH!! YEAR ROUND!! The newly converted CONDOMINIUM is located in the southern end of beautiful Wildwood Crest NJ, where ocean views can be enjoyed from every unit. This building gets plenty of sun from its southern exposure. The units are equipped with central air and heat and can be utilized year-round. This one-bedroom unit comfortably sleeps 6. The ope...