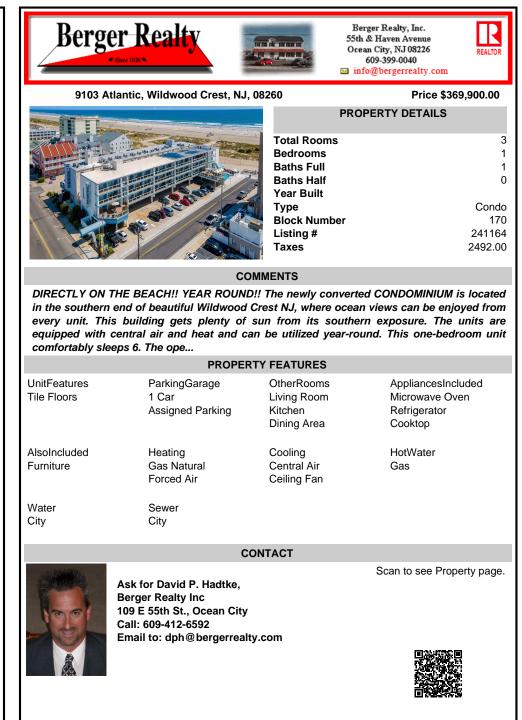

DIRECTLY ON THE BEACH!! YEAR ROUND!! The newly converted CONDOMINIUM is located in the southern end of beautiful Wildwood Crest NJ, where ocean views can be enjoyed from every unit. This building gets plenty of sun from its southern exposure. The units are equipped with central air and heat and can be utilized year-round. This one-bedroom unit comfortably sleeps 6. The ope...