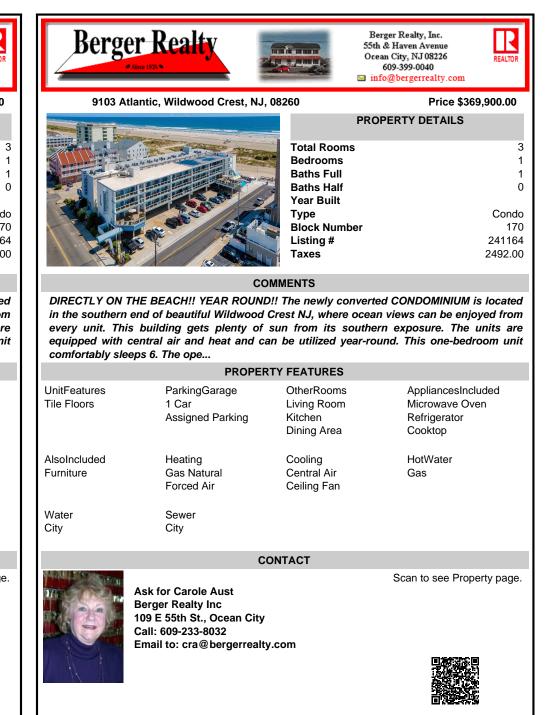

DIRECTLY ON THE BEACH!! YEAR ROUND!! The newly converted CONDOMINIUM is located in the southern end of beautiful Wildwood Crest NJ, where ocean views can be enjoyed from every unit. This building gets plenty of sun from its southern exposure. The units are equipped with central air and heat and can be utilized year-round. This one-bedroom unit comfortably sleeps 6. The ope...