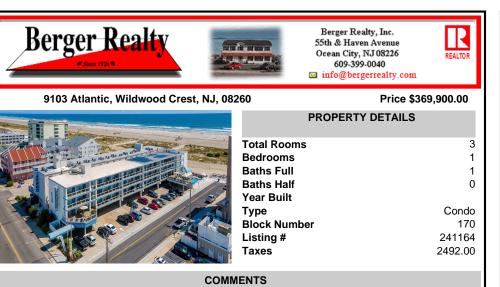

DIRECTLY ON THE BEACH!! YEAR ROUND!! The newly converted CONDOMINIUM is located in the southern end of beautiful Wildwood Crest NJ, where ocean views can be enjoyed from every unit. This building gets plenty of sun from its southern exposure. The units are equipped with central air and heat and can be utilized year-round. This one-bedroom unit comfortably sleeps 6. The ope...