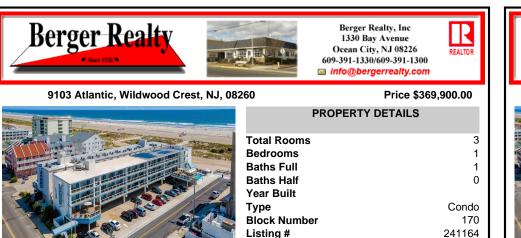

| Total Rooms  | 3       |
|--------------|---------|
| Bedrooms     | 1       |
| Baths Full   | 1       |
| Baths Half   | 0       |
| Year Built   |         |
| Туре         | Condo   |
| Block Number | 170     |
| Listing #    | 241164  |
| Taxes        | 2492.00 |
|              |         |

**PROPERTY DETAILS** 