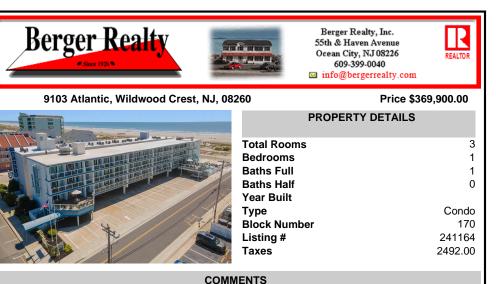

DIRECTLY ON THE BEACH!! YEAR ROUND!! The newly converted CONDOMINIUM is located in the southern end of beautiful Wildwood Crest NJ, where ocean views can be enjoyed from every unit. This building gets plenty of sun from its southern exposure. The units are equipped with central air and heat and can be utilized year-round. This one-bedroom unit comfortably sleeps 6. The ope...