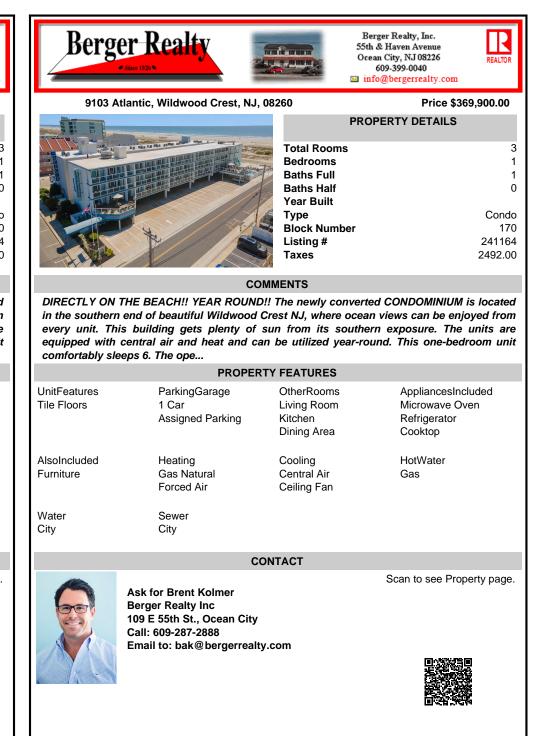

DIRECTLY ON THE BEACH!! YEAR ROUND!! The newly converted CONDOMINIUM is located in the southern end of beautiful Wildwood Crest NJ, where ocean views can be enjoyed from every unit. This building gets plenty of sun from its southern exposure. The units are equipped with central air and heat and can be utilized year-round. This one-bedroom unit comfortably sleeps 6. The ope...