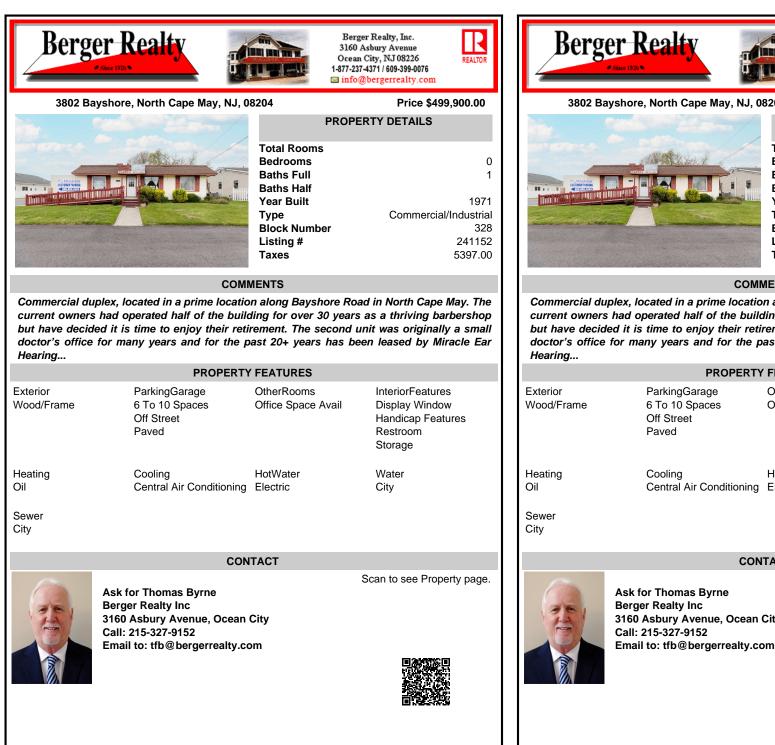

Ocean City, NJ 08226 1-877-237-4371 / 609-399-0076 info@bergerrealty.com Price \$499,900.00 **PROPERTY DETAILS Total Rooms** Bedrooms 0 **Baths Full** 1 **Baths Half** Year Built 1971 Type Commercial/Industrial **Block Number** 328 Listing # 241152 Taxes 5397.00 COMMENTS Commercial duplex, located in a prime location along Bayshore Road in North Cape May. The current owners had operated half of the building for over 30 years as a thriving barbershop PROPERTY FEATURES

but have decided it is time to enjoy their retirement. The second unit was originally a small doctor's office for many years and for the past 20+ years has been leased by Miracle Ear

| PROPERTY FEATURES      |                                                        |                                  |                                                                                |
|------------------------|--------------------------------------------------------|----------------------------------|--------------------------------------------------------------------------------|
| Exterior<br>Wood/Frame | ParkingGarage<br>6 To 10 Spaces<br>Off Street<br>Paved | OtherRooms<br>Office Space Avail | InteriorFeatures<br>Display Window<br>Handicap Features<br>Restroom<br>Storage |
| Heating<br>Oil         | Cooling<br>Central Air Conditioning                    | HotWater<br>Electric             | Water<br>City                                                                  |
| Sewer<br>Citv          |                                                        |                                  |                                                                                |

## 3802 Bayshore, North Cape May, NJ, 08204

3160 Asbury Avenue, Ocean City