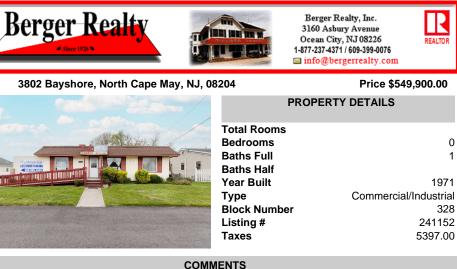

Commercial duplex, located in a prime location along Bayshore Road in North Cape May. The current owners had operated half of the building for over 30 years as a thriving barbershop but have decided it is time to enjoy their retirement. The second unit was originally a small doctor's office for many years and for the past 20+ years has been leased by Miracle Ear