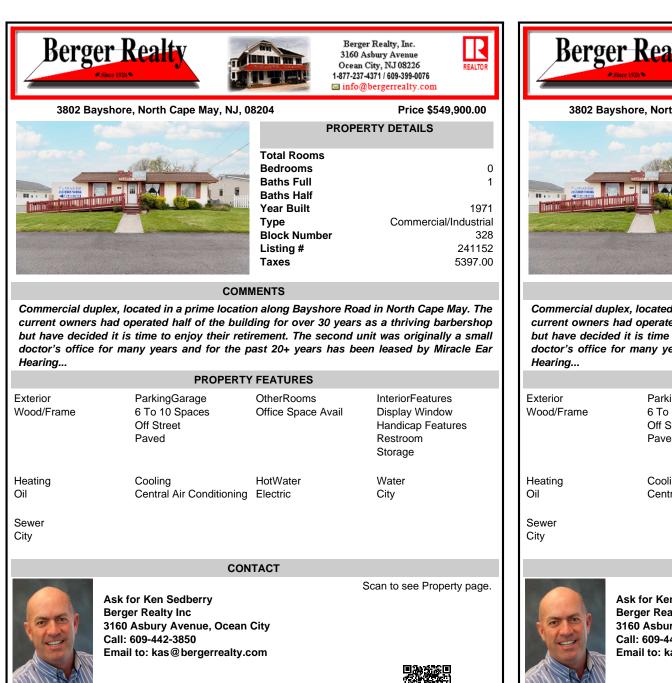

Commercial duplex, located in a prime location along Bayshore Road in North Cape May. The current owners had operated half of the building for over 30 years as a thriving barbershop but have decided it is time to enjoy their retirement. The second unit was originally a small doctor's office for many years and for the past 20+ years has been leased by Miracle Ear