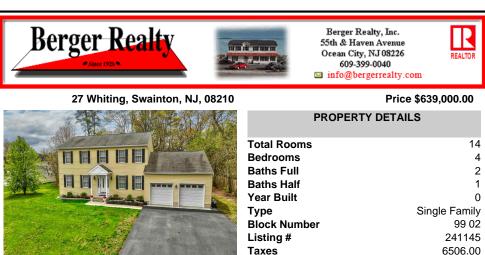

## COMMENTS

Introducing 27 Whiting Lane, a charming two-story single-family home tucked away in a peaceful neighborhood in Swainton, Middle Township. Boasting a generous 0.80-acre lot with a sprawling backyard, this residence offers a serene retreat from the hustle and bustle. Step inside to discover a grand formal living room featuring a cozy gas fireplace on the left, while an eleg...