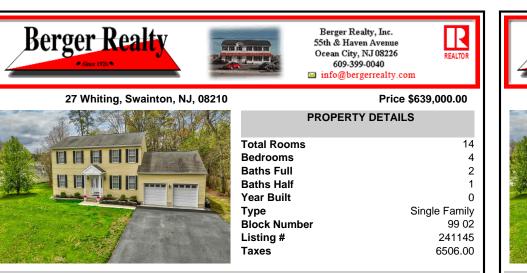

## COMMENTS

Introducing 27 Whiting Lane, a charming two-story single-family home tucked away in a peaceful neighborhood in Swainton, Middle Township. Boasting a generous 0.80-acre lot with a sprawling backyard, this residence offers a serene retreat from the hustle and bustle. Step inside to discover a grand formal living room featuring a cozy gas fireplace on the left, while an eleg...