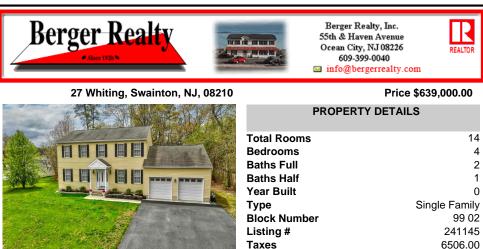

## COMMENTS

Introducing 27 Whiting Lane, a charming two-story single-family home tucked away in a peaceful neighborhood in Swainton, Middle Township. Boasting a generous 0.80-acre lot with a sprawling backyard, this residence offers a serene retreat from the hustle and bustle. Step inside to discover a grand formal living room featuring a cozy gas fireplace on the left, while an eleg...