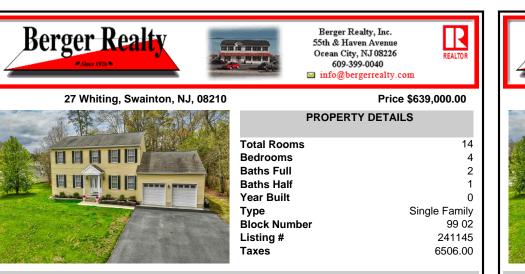

## COMMENTS

Introducing 27 Whiting Lane, a charming two-story single-family home tucked away in a peaceful neighborhood in Swainton, Middle Township. Boasting a generous 0.80-acre lot with a sprawling backyard, this residence offers a serene retreat from the hustle and bustle. Step inside to discover a grand formal living room featuring a cozy gas fireplace on the left, while an eleg...