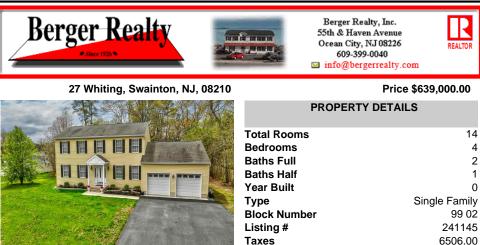

## COMMENTS

Introducing 27 Whiting Lane, a charming two-story single-family home tucked away in a peaceful neighborhood in Swainton, Middle Township. Boasting a generous 0.80-acre lot with a sprawling backyard, this residence offers a serene retreat from the hustle and bustle. Step inside to discover a grand formal living room featuring a cozy gas fireplace on the left, while an eleg...

| I | PROPERTY FEATURES |                                                                                     |                                                                                                                       |                                                                                     |                                                                                                                               |  |  |
|---|-------------------|-------------------------------------------------------------------------------------|-----------------------------------------------------------------------------------------------------------------------|-------------------------------------------------------------------------------------|-------------------------------------------------------------------------------------------------------------------------------|--|--|
|   |                   | Exterior<br>Vinyl                                                                   | OutsideFeatures<br>Cable TV<br>Sprinkler System                                                                       | ParkingGarage<br>Garage<br>2 Car<br>Attached<br>Black Top Driveway<br>4 car parking | OtherRooms<br>Living Room<br>Dining Room<br>Kitchen<br>Recreation/Family<br>Eat-In-Kitchen<br>Storage Attic<br>Laundry Closet |  |  |
|   |                   | InteriorFeatures<br>Fireplace- Gas<br>Smoke/Fire Alarm<br>Storage<br>Walk in Closet | AppliancesIncluded<br>Range<br>Oven<br>Microwave Oven<br>Refrigerator<br>Washer<br>Dryer<br>Stainless steel appliance | AlsoIncluded<br>Furniture<br>See Remarks                                            | Heating<br>Gas Natural<br>Forced Air                                                                                          |  |  |
|   |                   | Cooling<br>Central Air Condition                                                    | HotWater<br>Gas- Natural                                                                                              | Water<br>City                                                                       | Sewer<br>Septic                                                                                                               |  |  |
|   |                   |                                                                                     |                                                                                                                       |                                                                                     |                                                                                                                               |  |  |
|   |                   | A DECEMBER OF THE OWNER.                                                            |                                                                                                                       |                                                                                     | Scan to an entry page.                                                                                                        |  |  |