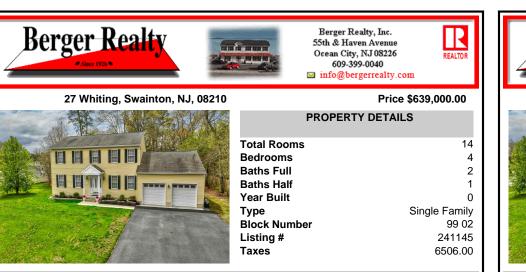

## COMMENTS

Introducing 27 Whiting Lane, a charming two-story single-family home tucked away in a peaceful neighborhood in Swainton, Middle Township. Boasting a generous 0.80-acre lot with a sprawling backyard, this residence offers a serene retreat from the hustle and bustle. Step inside to discover a grand formal living room featuring a cozy gas fireplace on the left, while an eleg...

| PROPERTY FEATURES                                                                   |                                                                                                                     |                                                                                     |                                                                                                                               |  |  |
|-------------------------------------------------------------------------------------|---------------------------------------------------------------------------------------------------------------------|-------------------------------------------------------------------------------------|-------------------------------------------------------------------------------------------------------------------------------|--|--|
| Exterior<br>Vinyl                                                                   | OutsideFeatures<br>Cable TV<br>Sprinkler System                                                                     | ParkingGarage<br>Garage<br>2 Car<br>Attached<br>Black Top Driveway<br>4 car parking | OtherRooms<br>Living Room<br>Dining Room<br>Kitchen<br>Recreation/Family<br>Eat-In-Kitchen<br>Storage Attic<br>Laundry Closet |  |  |
| InteriorFeatures<br>Fireplace- Gas<br>Smoke/Fire Alarm<br>Storage<br>Walk in Closet | AppliancesIncluded<br>Range<br>Oven<br>Microwave Oven<br>Refrigerator<br>Washer<br>Dryer<br>Stainless steel applian | AlsoIncluded<br>Furniture<br>See Remarks<br>ce                                      | Heating<br>Gas Natural<br>Forced Air                                                                                          |  |  |
| Cooling<br>Central Air Condition                                                    | HotWater<br>Gas- Natural                                                                                            | Water<br>City                                                                       | Sewer<br>Septic                                                                                                               |  |  |
| CONTACT (STREET)                                                                    |                                                                                                                     |                                                                                     |                                                                                                                               |  |  |