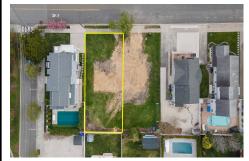

# **COMMENTS**

Listing #

Taxes

Prime Avalon location! Build your dream beach home on this vacant 50\'x110\' lot, just steps from the shore and Avalon\'s renowned restaurants. Architectural plans featuring a sundrenched pool are included - turn your dream into reality faster! Don\'t miss this rare opportunity! \*\*\*The lot next door is also available, totaling a 100\'x110\' lot, if combined\*\*\*...

# **PROPERTY FEATURES**