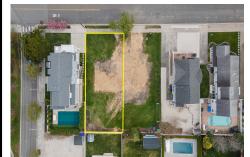

# COMMENTS

Prime Avalon location! Build your dream beach home on this vacant 50\'x110\' lot, just steps from the shore and Avalon\'s renowned restaurants. Architectural plans featuring a sundrenched pool are included - turn your dream into reality faster! Don\'t miss this rare opportunity! \*\*\*The lot next door is also available, totaling a 100\'x110\' lot, if combined\*\*\*...

# **PROPERTY FEATURES**