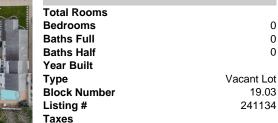

| Total Rooms  |            |
|--------------|------------|
| Bedrooms     | 0          |
| Baths Full   | 0          |
| Baths Half   | 0          |
| (ear Built   |            |
| Гуре         | Vacant Lot |
| Block Number | 19.03      |
| _isting #    | 241134     |
| Taxes        |            |