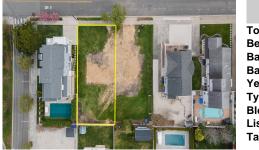

# COMMENTS

Prime Avalon location! Build your dream beach home on this vacant 50\'x110\' lot, just steps from the shore and Avalon\'s renowned restaurants. Architectural plans featuring a sundrenched pool are included - turn your dream into reality faster! Don\'t miss this rare opportunity! \*\*\*The lot next door is also available, totaling a 100\'x110\' lot, if combined\*\*\*...

# COMMENTS

Prime Avalon location! Build your dream beach home on this vacant 50\'x110\' lot, just steps from the shore and Avalon's renowned restaurants. Architectural plans featuring a sundrenched pool are included - turn your dream into reality faster! Don\'t miss this rare opportunity! \*\*\*The lot next door is also available, totaling a 100\'x110\' lot, if combined\*\*\*...