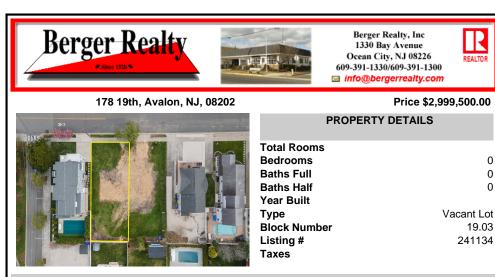

# COMMENTS

Prime Avalon location! Build your dream beach home on this vacant 50\'x110\' lot, just steps from the shore and Avalon\'s renowned restaurants. Architectural plans featuring a sundrenched pool are included - turn your dream into reality faster! Don\'t miss this rare opportunity! \*\*\*The lot next door is also available, totaling a 100\'x110\' lot, if combined\*\*\*...

# COMMENTS

Prime Avalon location! Build your dream beach home on this vacant 50\'x110\' lot, just steps from the shore and Avalon's renowned restaurants. Architectural plans featuring a sundrenched pool are included - turn your dream into reality faster! Don\'t miss this rare opportunity! \*\*\*The lot next door is also available, totaling a 100\'x110\' lot, if combined\*\*\*...