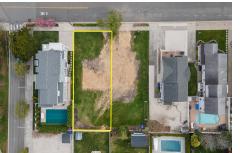

# COMMENTS

Prime Avalon location! Build your dream beach home on this vacant 50\'x110\' lot, just steps from the shore and Avalon\'s renowned restaurants. Architectural plans featuring a sundrenched pool are included - turn your dream into reality faster! Don\'t miss this rare opportunity! \*\*\*The lot next door is also available, totaling a 100\'x110\' lot, if combined\*\*\*...

# COMMENTS

Prime Avalon location! Build your dream beach home on this vacant 50\'x110\' lot, just steps from the shore and Avalon's renowned restaurants. Architectural plans featuring a sundrenched pool are included - turn your dream into reality faster! Don\'t miss this rare opportunity! \*\*\*The lot next door is also available, totaling a 100\'x110\' lot, if combined\*\*\*...