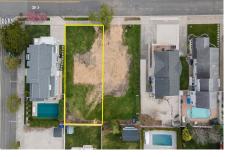

#### COMMENTS

Taxes

Prime Avalon location! Build your dream beach home on this vacant 50\'x110\' lot, just steps from the shore and Avalon\'s renowned restaurants. Architectural plans featuring a sundrenched pool are included - turn your dream into reality faster! Don\'t miss this rare opportunity! \*\*\*The lot next door is also available, totaling a 100\'x110\' lot, if combined\*\*\*...

# COMMENTS

Prime Avalon location! Build your dream beach home on this vacant 50\'x110\' lot, just steps from the shore and Avalon's renowned restaurants. Architectural plans featuring a sundrenched pool are included - turn your dream into reality faster! Don\'t miss this rare opportunity! \*\*\*The lot next door is also available, totaling a 100\'x110\' lot, if combined\*\*\*...