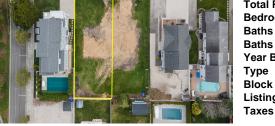

#### COMMENTS

Taxes

Prime Avalon location! Build your dream beach home on this vacant 50\'x110\' lot, just steps from the shore and Avalon\'s renowned restaurants. Architectural plans featuring a sundrenched pool are included - turn your dream into reality faster! Don\'t miss this rare opportunity! \*\*\*The lot next door is also available, totaling a 100\'x110\' lot, if combined\*\*\*...

# COMMENTS

Prime Avalon location! Build your dream beach home on this vacant 50\'x110\' lot, just steps from the shore and Avalon's renowned restaurants. Architectural plans featuring a sundrenched pool are included - turn your dream into reality faster! Don\'t miss this rare opportunity! \*\*\*The lot next door is also available, totaling a 100\'x110\' lot, if combined\*\*\*...