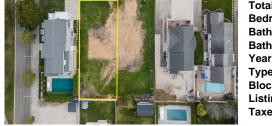

# COMMENTS

Prime Avalon location! Build your dream beach home on this vacant 50\'x110\' lot, just steps from the shore and Avalon\'s renowned restaurants. Architectural plans featuring a sundrenched pool are included - turn your dream into reality faster! Don\'t miss this rare opportunity! \*\*\*The lot next door is also available, totaling a 100\'x110\' lot, if combined\*\*\*...

# COMMENTS

Prime Avalon location! Build your dream beach home on this vacant 50\'x110\' lot, just steps from the shore and Avalon's renowned restaurants. Architectural plans featuring a sundrenched pool are included - turn your dream into reality faster! Don\'t miss this rare opportunity! \*\*\*The lot next door is also available, totaling a 100\'x110\' lot, if combined\*\*\*...