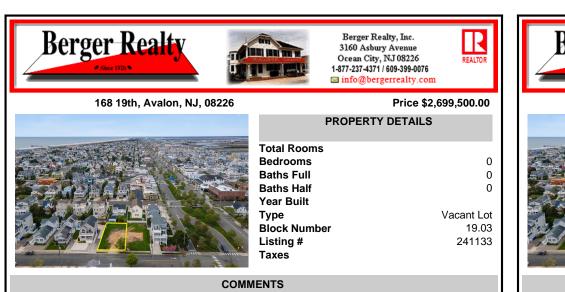

Prime Avalon location! Build your dream beach home on this vacant 50x110 lot, just steps from the shore and Avalon\'s renowned restaurants. Architectural plans featuring a sundrenched pool are included - turn your dream into reality faster! Don\'t miss this rare opportunity! \*\*\*The Lot next door is also available, totaling a 100x110 lot, if combined\*\*\*...

# COMMENTS

Prime Avalon location! Build your dream beach home on this vacant 50x110 lot, just steps from the shore and Avalon\'s renowned restaurants. Architectural plans featuring a sundrenched pool are included - turn your dream into reality faster! Don\'t miss this rare opportunity! \*\*\*The Lot next door is also available, totaling a 100x110 lot, if combined\*\*\*...