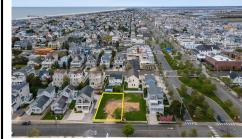

Prime Avalon location! Build your dream beach home on this vacant 50x110 lot, just steps from the shore and Avalon\'s renowned restaurants. Architectural plans featuring a sundrenched pool are included - turn your dream into reality faster! Don\'t miss this rare opportunity! \*\*\*The Lot next door is also available, totaling a 100x110 lot, if combined\*\*\*...

# COMMENTS

Prime Avalon location! Build your dream beach home on this vacant 50x110 lot, just steps from the shore and Avalon\'s renowned restaurants. Architectural plans featuring a sundrenched pool are included - turn your dream into reality faster! Don\'t miss this rare opportunity! \*\*\*The Lot next door is also available, totaling a 100x110 lot, if combined\*\*\*...