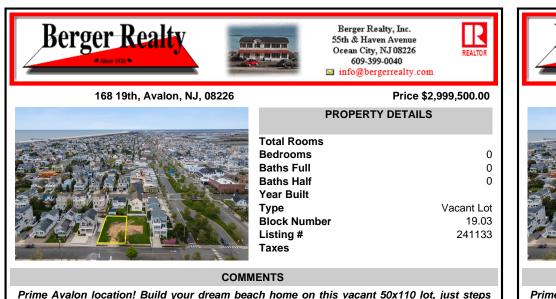

from the shore and Avalon's renowned restaurants. Architectural plans featuring a sundrenched pool are included - turn your dream into reality faster! Don't miss this rare opportunity! \*\*\*The Lot next door is also available, totaling a 100x110 lot, if combined\*\*\*...

## CONTACT

Scan to see Property page.

Ask for Rodman Pierce Berger Realty Inc 109 E 55th St., Ocean City Call: 609-425-8862 Email to: rpp@bergerrealty.com

Prime Avalon location! Build your dream beach home on this vacant 50x110 lot, just steps from the shore and Avalon\'s renowned restaurants. Architectural plans featuring a sundrenched pool are included - turn your dream into reality faster! Don\'t miss this rare opportunity! \*\*\*The Lot next door is also available, totaling a 100x110 lot, if combined\*\*\*...